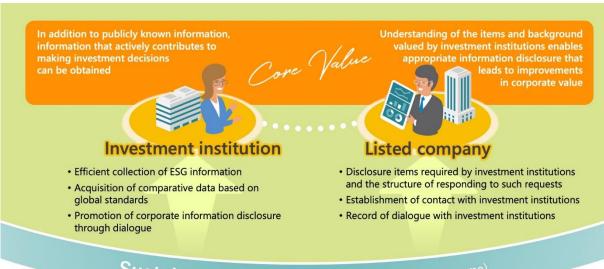

#### **Beta version services**

Sustainable Finance Platform (tentative name)

Towards the full-scale launch of services using a Sustainable Finance Platform (tentative name), a digital platform that connects an investment institution and a listed company and promotes ESG investment, beta version services will be used by a number of investment institutions and listed companies to verify the usefulness of the platform.

In the beta version services, listed companies will be able to directly and integrally confirm the items and background of ESG information disclosure that are important to each investment institution. This will enable listed companies to understand what is valued by investment institutions in advance so that the companies can determine internal disclosure policies for ESG-related information in an effective and efficient manner. Moreover, investment institutions will be offered services that further promote dialogue with listed companies and other stewardship activities with an eye on the expansion of medium- to long-term investment returns. We already consider using beta version services and participating in the verification of the usefulness of the platform with several investment institutions. The verification process is planned to commence in the fall of 2023, and further recruitment of investment institutions and listed companies will be conducted in the future.