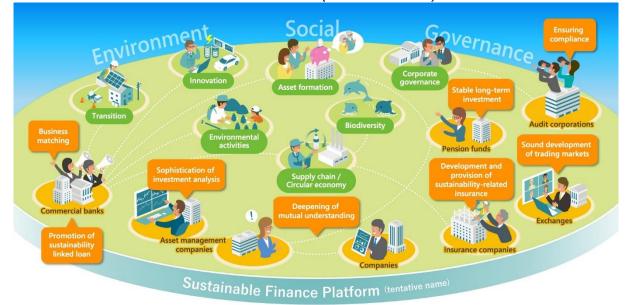

The Sustainable Finance Platform (tentative name), a digital platform that enables a seamless connection between an investment institution and an investment destination (a listed company) and facilitates mutual understanding and disclosure of ESG-related information, etc., will be formulated and its usefulness will be verified. We will seek a wide range of user companies, provide a beta version services of the platform in the fall of 2023 and work to verify its usefulness and to strengthen various functions. In this manner, we will conduct studies jointly

towards formal launch of the services in the future.

Through the development of infrastructure that supports the smooth distribution of these ESG data, we will promote effective and efficient communication among institutional investors, issuers and other stakeholders in Japan and overseas, and will further expand ESG investment and the market, thereby contributing to the development of a sustainable society.

#### **Beta version services**

Sustainable Finance Platform (tentative name)

Towards the full-scale launch of services using a Sustainable Finance Platform (tentative name), a digital platform that connects an investment institution and a listed company and promotes ESG investment, beta version services will be used by a number of investment institutions and listed companies to verify the usefulness of the platform.

Using this opportunity to address problems related to ESG information disclosure faced by investment institutions and listed companies alike as leverage to connect stakeholders in loan, general insurance and other sustainable finance fields, we will continue working to provide solutions that contribute to better engagement, helping to realize a sustainable society.